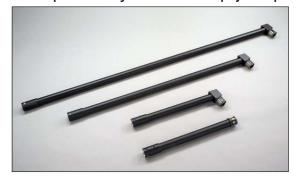

## Introducing the NEW 2' Straight X-tender

With four different lengths and styles to choose from, Shrinkfast extensions offer the flexibility to complete any shrink wrap job quickly and efficiently.

6', 4', & 2' angled extensions with the 2' straight X-tender

The **NEW** 2' straight X-tender creates numerous combinations. With the push of a button the X-tender builds the 998:

- 2' extension into a 4' extension
- 4' extension into a 6' extension
- 6' extension into an 8' extension.