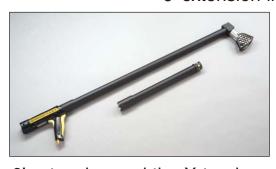

## **Shrinkfast Integrated 998 Extension System**

## Introducing the NEW 2' Straight X-tender

With four different lengths and styles to choose from, Shrinkfast extensions offer the flexibility to complete any shrink wrap job quickly and efficiently.





6', 4', & 2' angled extensions with the 2' straight X-tender

The **NEW** 2' straight X-tender creates numerous combinations. With the push of a button the X-tender builds the 998:

- 2' extension into a 4' extension
- 4' extension into a 6' extension
- 6' extension into an 8' extension.



6' extension and the X-tender

8' extension with X-tender installed

## Accessories:

- Arm Assist Clip allows for one-handed shrink wrapping
- New Carrying Bags for the 4' & 6' extensions allow for easy transportation and storage

## Shrinkfast® Marketing

460 Sunapee Street • Newport, New Hampshire 03773
Tel. 603-863-7719 • Fax 603-863-6225 • www.shrinkfast998.com